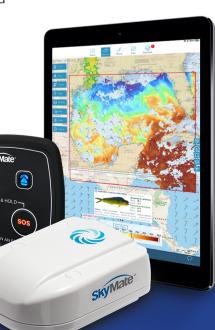

Get the best fishing data while offshore with mazu sportfishing and SkyMate m1600VMS!

\*\*iPad not included.

ROFFS™ analyses are also compatible with mazu SportFishing App. where our hot spot locations are overlaid on the App data for accurate guidance and you are able to open our analysis directly in the App for reference. See more at www.roffs.com or @roffsfishing on Facebook or Instagram.

## SOS

A

GLOBAL SEARCH AND RESCUE

- 2-way communications
- Automatic position updates

### **ADD ON OPTIONS**

+ SENTRY

Boat monitoring and control

- Smart boat monitoring system
- Always on always connected

+ SKYTRACKER

At home tracking

 Shore side based tracking of a single vessel or a fleet