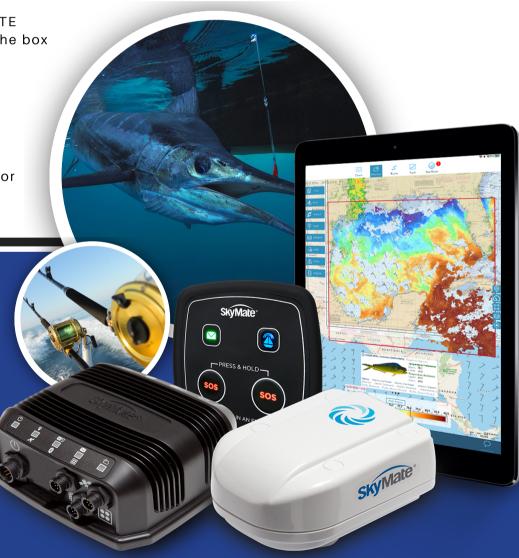

#### MESSAGING

Offshore texting and instant messaging anywhere in the world with your

mCrew app

01

mazu chat app 當

ROFFS™ provides customized fishing forecasting analysis of the real-time ocean conditions derived from a number of different satellite data sources guiding you to the most productive offshore waters and increasing your chances for a successful fishing trip while saving you time and fuel.

Get the best fishing data while offshore with mazu sportfishing and SkyMate m1600VMS!

\*\*iPad not included.

ROFFS™ analyses are also compatible with mazu SportFishing App. where our hot spot locations are overlaid on the App data for accurate guidance and you are able to open our analysis directly in the App for reference. See more at www.roffs.com or @roffsfishing on Facebook or Instagram.

## **USER FRIENDLY**

 $\checkmark$ 

EASY TO INSTALL AND OPERATE

• Plug-and-play right out of the box