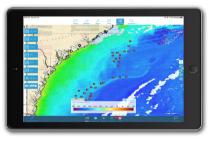

#### MESSAGING

Offshore texting and instant messaging anywhere in the world with your

mCrew app

01

mazu chat app 當

ROFFS™ provides customized fishing forecasting analysis of the real-time ocean conditions derived from a number of different satellite data sources guiding you to the most productive offshore waters and increasing your chances for a successful fishing trip while saving you time and fuel.

Get the best fishing data while offshore with mazu sportfishing and SkyMate m1600VMS!

\*\*iPad not included.

ROFFS™ analyses are also compatible with mazu SportFishing App. where our hot spot locations are overlaid on the App data for accurate guidance and you are able to open our analysis directly in the App for reference. See more at www.roffs.com or @roffsfishing on Facebook or Instagram.