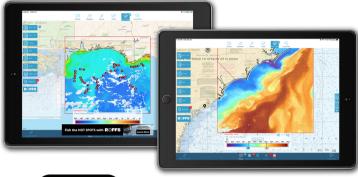

# FOR-HIRE APPROVED

The SkyMate m1600VMS is approved for your forms and hardware requirements.

SkyMate provides you additional benefits to improve your charter business

**Stay Connected** Wherever You Fish. mazu SportFishing keeps you ahead of the game with vital insights and valuable tools designed to help you find fish faster. Access to weather, sea surface temperature, chlorophyll, and instant

messaging takes the guess work out of

finding fish, saving you time and money.

www.mazu-marine.com/sportfishing

Wind and wave and text forecasts available anywhere in the world

#### MESSAGING

Offshore texting and instant messaging anywhere in the world with your

mCrew app

01

mazu chat app 當

ROFFS™ provides customized fishing forecasting analysis of the real-time ocean conditions derived from a number of different satellite data sources guiding you to the most productive offshore waters and increasing your chances for a successful fishing trip while saving you time and fuel.

Get the best fishing data while offshore with mazu sportfishing and SkyMate m1600VMS!

\*\*iPad not included.

ROFFS™ analyses are also compatible with mazu SportFishing App. where our hot spot locations are overlaid on the App data for accurate guidance and you are able to open our analysis directly in the App for reference. See more at www.roffs.com or @roffsfishing on Facebook or Instagram.